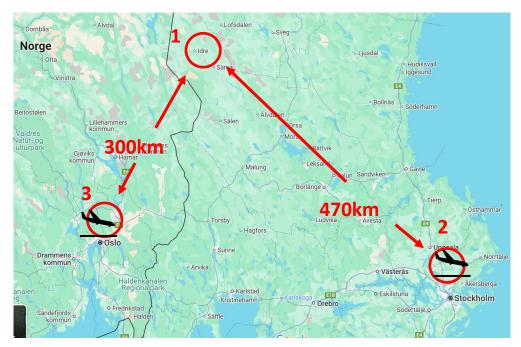

### Travel distances

From the Swedish Airport Arlanda, it is approximately 470 km to Idrefjäll. By car from Arlanda, it takes about 5.5-6 hours to drive. It is possible to travel by train and bus between Arlanda and Idrefjäll.

From the Norwegian Airport Gardermoen it is approximately 300 km to Idrefjäll. By car from Gardermoen, it takes about 3.5-4 hours to drive.

- 1) Eventcenter, Idrefjäll, Idre
- 2) Airport, Arlanda
- 3) Airport Gardermoen